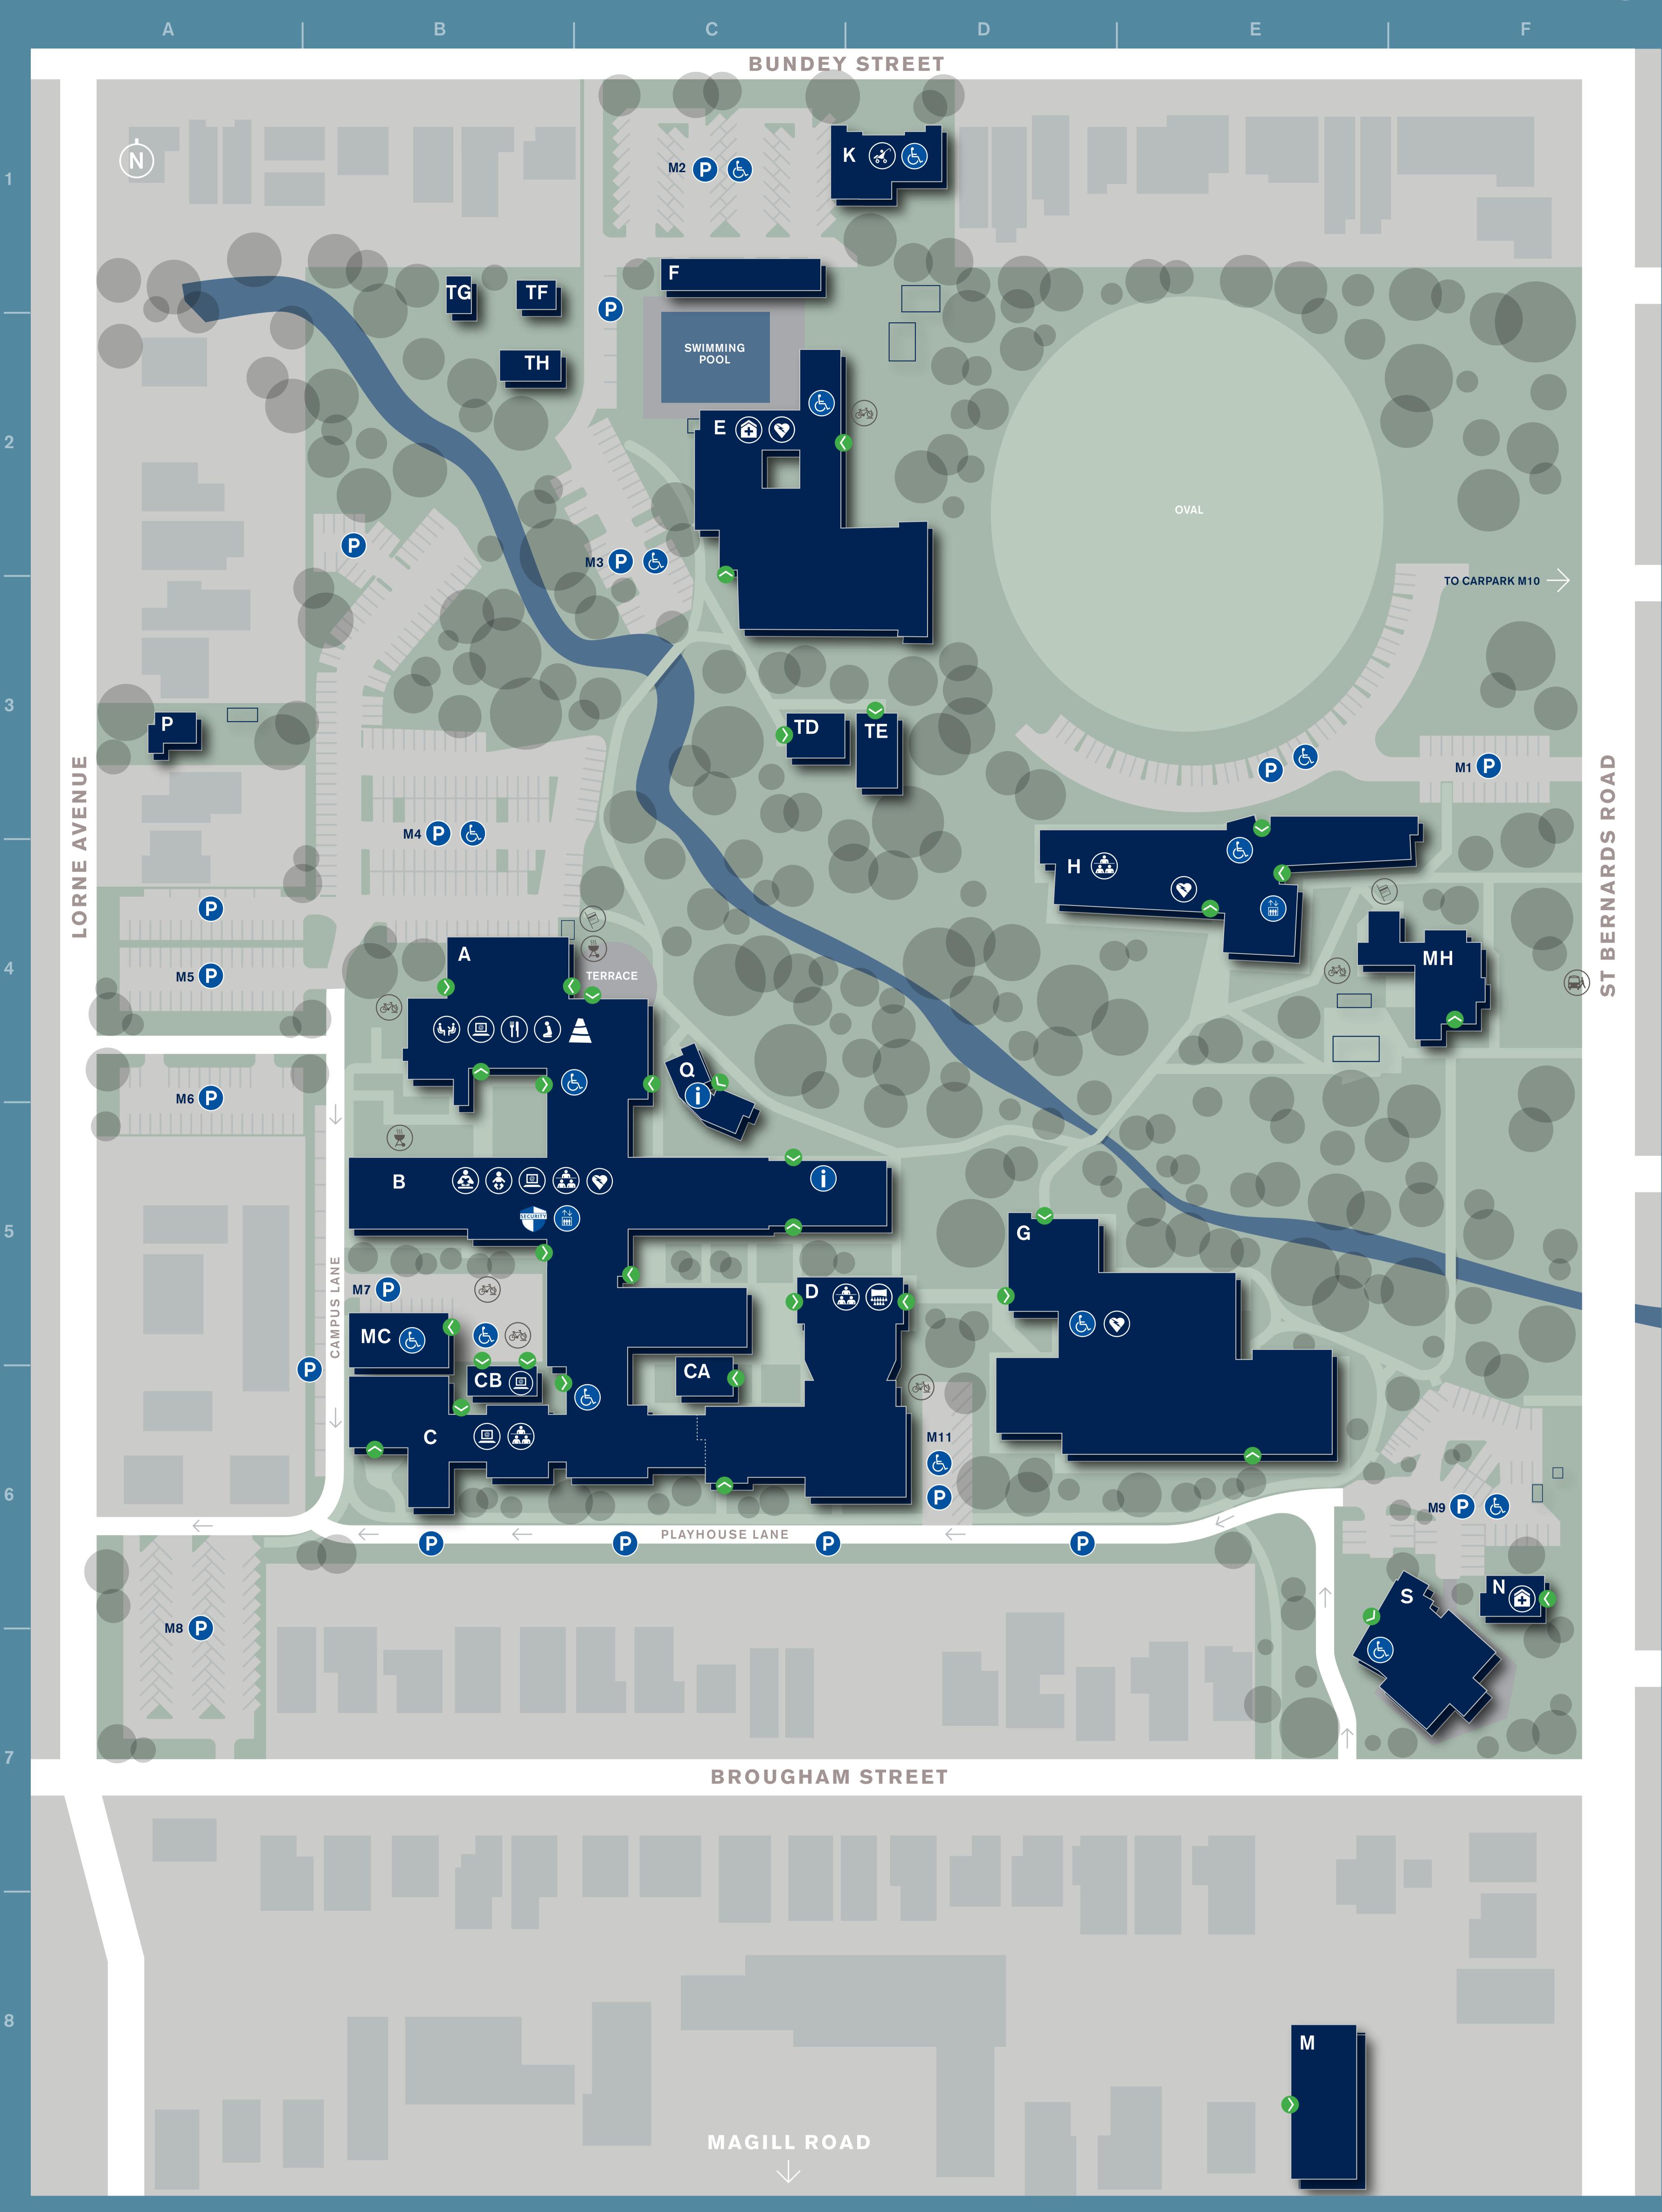

## Magill Campus

No Smoking on Campus

CCTV Cameras in Operation

2

3

6

Security / FM Assist
Student Services
Ibrary
Auditorium
Lecture Theatres
Computer Barn/Pools
Ibrary
Student Lounge
Ibrary
<t

| BUILDING LEGEND     | BLD ID. GRID | ACADEMIC UNITS                                          | BLD ID. GRID | LECTURE THEATRES                            | BLD ID. GRID | COMMUNITY AND CORPORATE       | BLD ID. GRID             |
|---------------------|--------------|---------------------------------------------------------|--------------|---------------------------------------------|--------------|-------------------------------|--------------------------|
| Building A          | <b>A</b> B4  | UniSA Creative                                          | <b>C</b> B6  | Lecture Theatres                            | <b>B</b> B5  | Auditorium                    | D C5                     |
| Amy Wheaton         | H E4         | UniSA Education Futures                                 | <b>G</b> E6  |                                             | <b>C</b> B6  | Child Care Centre             | <b>K</b> D1              |
| Building B          | <b>B</b> B5  | UniSA Justice and Society                               | <b>H</b> E3  |                                             | <b>D</b> C5  | Expressive Arts Centre        | TD C                     |
| Building C          | <b>C</b> B6  |                                                         |              |                                             | <b>H</b> E3  | Gym                           | E C                      |
| Building CA         | <b>CA</b> C6 |                                                         |              |                                             |              | Hartley Playhouse             | D C                      |
| Building CB         | <b>CB</b> B6 | <b>RESEARCH CENTRES</b>                                 | BLD ID. GRID |                                             |              | Murray House                  | MH F4                    |
| Child Care Centre   | <b>K</b> D1  |                                                         |              | STUDENT SERVICES                            | BLD ID. GRID | Psychology Clinic             | N Fe                     |
| Building D          | <b>D</b> C5  | Australian Centre for Child Protection                  | <b>C</b> B6  |                                             |              | Swimming Pool                 | E C                      |
| deLissa Building    | <b>G</b> D5  | Australia Pacific Centre for Work Health                |              | Cafeteria                                   | <b>A</b> B4  | UniSA Magill Allied Clinics   | E C                      |
| Building F          | <b>F</b> C1  | and Safety (APC-WHS)                                    | <b>A</b> B4  | Computer Barns                              | <b>A</b> B4  | UniSA Sport                   | E C                      |
| Magill Institute    | M E8         | Behaviour-Brain-Body (BBB)                              |              |                                             | <b>C</b> B6  |                               |                          |
| Building MC         | <b>MC</b> B5 | Cognitive Ageing and Impairment<br>Neurosciences (CAIN) | H E3         | Computer Pools                              | <b>A</b> B4  | /                             |                          |
| Murray House        | MH F4        | Sleep and Chronobiology                                 |              |                                             | <b>C</b> B6  | GENERAL ENQUIRIES TO:         | BLD ID. GRII             |
| Building N          | N F6         | Laboratory (SCBL)                                       | <b>MC</b> B5 |                                             | <b>CB</b> B5 |                               | BLUID. GRI               |
| Price House         | P A3         | Centre for Cognitive Systems                            |              | Library (level 2, entrance via M7 car park) |              | Campus Central                |                          |
| Building Q          | <b>Q</b> C4  | Neurosciences (CCSN)                                    | H E3         | Multi-Access Suite                          | <b>B</b> B5  | Student Information           | B B                      |
| Samsung SMARTSchool | <b>S</b> F6  | Centre for Islamic Thought and Education                |              | Multimedia Computer Pools                   | CB B5        | Security / FM Assist          | B B                      |
| Sports Centre       | <b>E</b> C2  | Centre for Research in Education and                    |              | Prayer Rooms                                | <b>A</b> B4  | Contact Numbers               | 1000 500 01              |
| Building TD         | TD C3        | Social Inclusion (CRESI)                                | <b>G</b> D5  | SEU Student engagement Unit                 | <b>Q</b> C4  | Security Freecall             | 1800 500 91 <sup>-</sup> |
| Building TE         | TE D3        | Research Centre for Languages &                         |              | Student Lounge                              | <b>A</b> B4  | Security Internal             | 88 88                    |
| Building TF         | <b>TF</b> B1 | Cultures (RCLC) (Application pending)                   | <b>B</b> B5  | USASA                                       | <b>A</b> B4  | Campus Central                |                          |
| Building TH         | TH B2        |                                                         |              | Wirringka Student Services                  | <b>CA</b> C6 | FM Assist                     | 8302 4055                |
|                     |              |                                                         |              |                                             |              | Student Engagement Unit (SEU) | 1300 301                 |