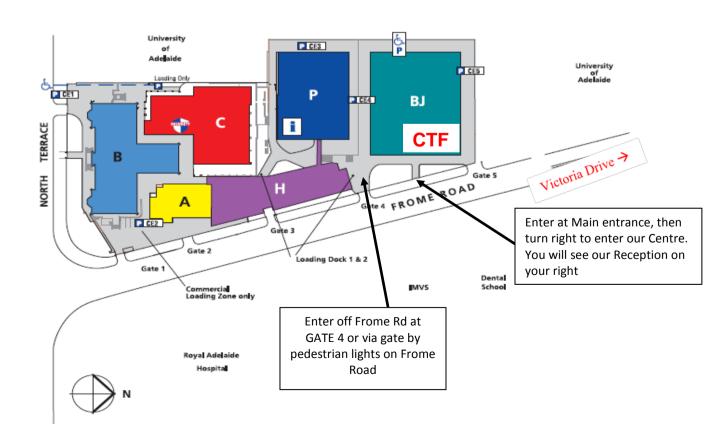

## **City East Campus Map**

The University of South Australia Health Research Clinical Trial Facility (depicted as CTF on the map below) is located at the City East Campus in the Bonython Jubilee (BJ) Building, Level 1 (ground level).

You are able to enter the campus from Frome Road gate 4 via the ramp or down the stairs that are next to the pedestrian lights on Frome Road.

Enter the building through the double glass doors, come down the stairs and enter the door on the right. This will lead you directly into the reception/waiting area.

If you require mobility ramp access please continue down the walkway between Playford Building (P) and BJ Building and enter through the automatic doors into the BJ Building and follow the signs.

If you need assistance once on campus, please ring Louise Massie on 8302 2097 or 0412658280