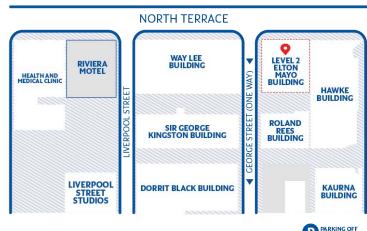

#### **UniSA CITY WEST CAMPUS**

Level 2, Elton Mayo Building 47-55 North Terrace Adelaide SA 5000

Clinic hours

10:00am-4:00pm Tuesday through Thursday.