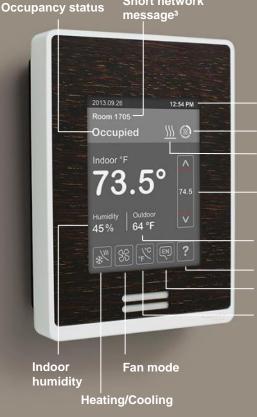

Confidential Property of Schneider Electric |

Page 10

Short network

- Date and Time<sup>1</sup>
- Fan status
- System status

Set point and override

Outdoor temperature<sup>2</sup>

- Help menu
- **Preferred language**

Celsius or Fahren