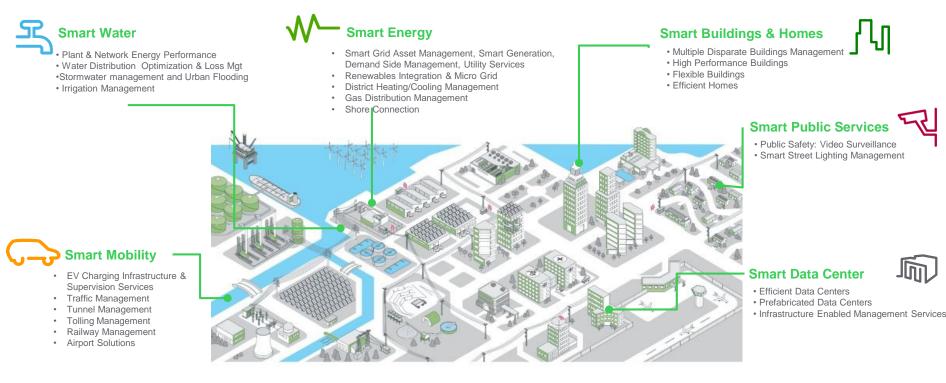

# Life is On with Schneider Electric Smart City Solutions:

From downtown to suburb, we deliver urban efficiency today

- Citv-wide Platforms
- Energy & Sustainability Resource Management
- Urban Efficiency Platform
- District Energy Management Information System
- Cross-domain Application Weather
  - GIS
  - Asset Management
- •City Strategy Services
  - Sustainability Services
- Smart Cities Advisory Services
- Energy Performance Contracting