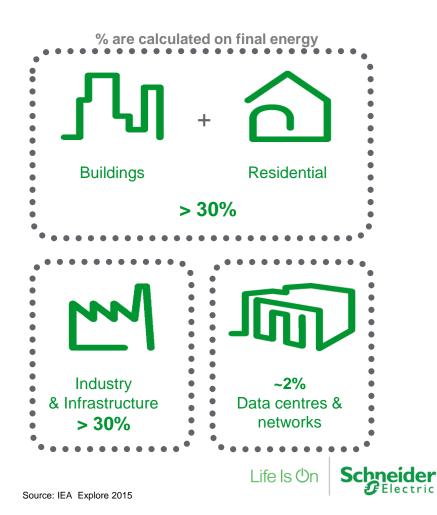

### **INDUSTRIALIZATION**

+50% Energy consumption by 2050

Source: IEA

idential Property of Schneider Electric | Page

At Schneider Electric, we combine **Energy Management, Automation** and **Software** serving 4 markets, i.e. 70% of the world energy consumption