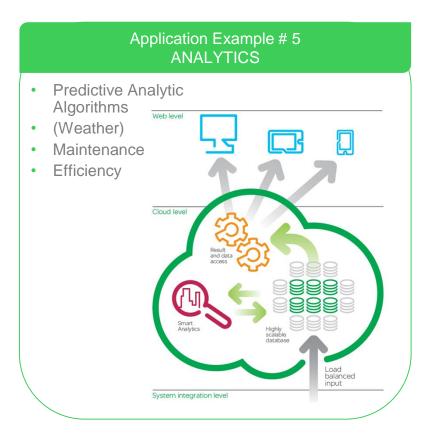

#### Application Example # 6 USER ENGAGEMENT

- WEB Interfaces
- Smartphone APPs Data, After Hours ....
- Hardware Interfaces