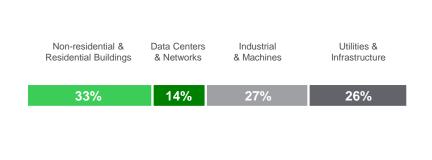

#### **Diversified end markets**

Page 2

### **INDUSTRIALIZATION**

+50% Energy consumption by 2050

Source: IEA

idential Property of Schneider Electric | Page

At Schneider Electric, we combine **Energy Management, Automation** and **Software** serving 4 markets, i.e. 70% of the world energy consumption