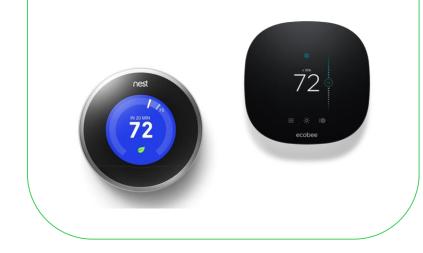

#### Application Example # 1 SMART THERMOSTATS

- Apple, Google, Schneider Electric, Honeywell..... Room Thermostats
- 2016 Application of an 1840's Scottish Invention