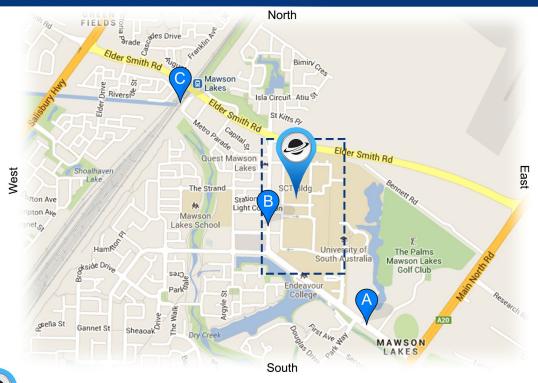

## **DIRECTIONS:**

From Main North Road

Turn left into Mawson Lakes Boulevard

Veer right into Main Street

Turn right into Light Common (just before Caffe Primo)

The Adelaide Planetarium will be on your left

Turn left into University Boulevard

The Adelaide Planetarium is located in the P Building Level 2