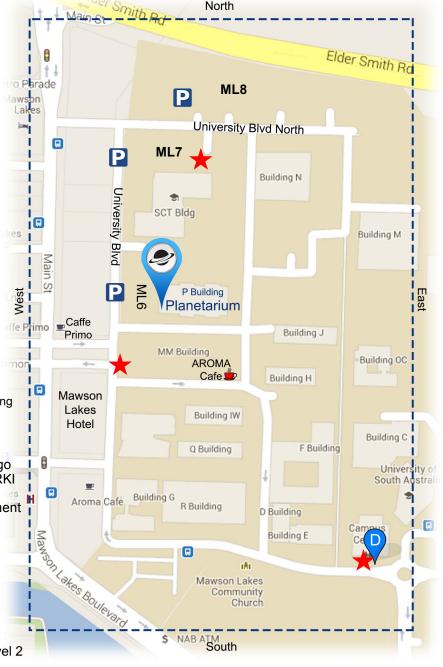

Adelaide Planetarium - entry via the glass sliding doors at the south western side of the P Building

Bus / Train Interchange

Security - A Building

## Street Parking - 20¢ / hour

Meter parking located along University Blvd, pay as you go stations marked with 

→ or download the App UniSA PARKI on your smartphone.

You will need your **licence plate number** for either payment method. **No parking** in the ML6 car park M-F 8am-6pm.