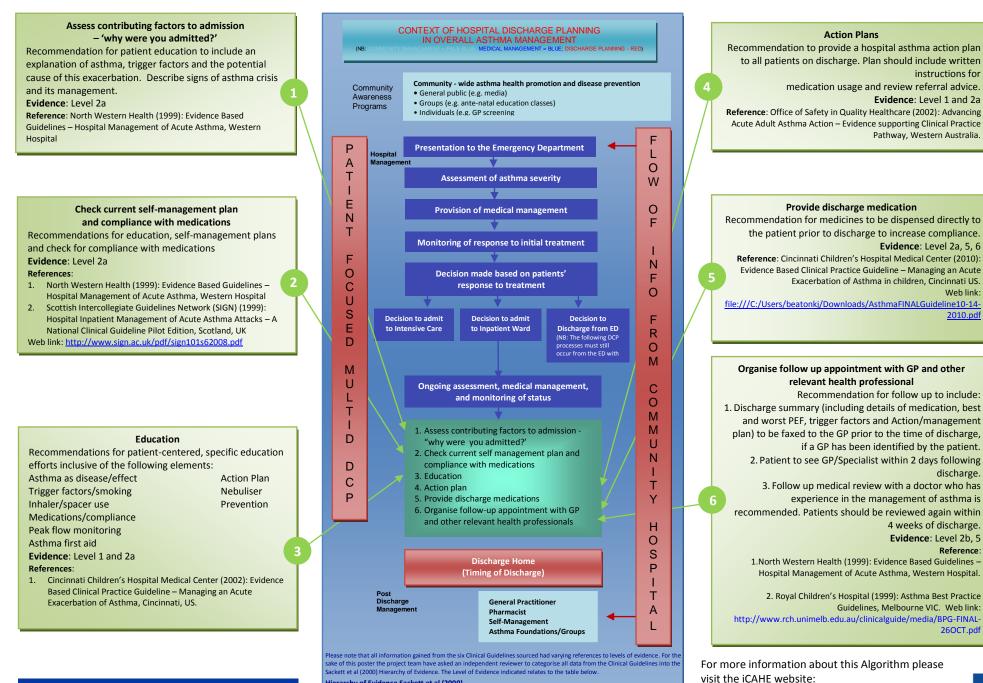

## **Discharge Planning for Patients with Asthma: Evidence Based Composite Algorithm**

lierarchy of Evidence Sackett et al (2000)

International Centre for

Allied Health Evidence

Level 1 Meta-analyses of randomised controlled clinical trials Level 2a One randomised controlled clinical trial (RCT) Level 2b One non-randomised, or non-controlled, or non-blinded clinical trial (CCT, CT) Level 3 Observational studies (case control, cohort) Level 4 Pre-post test clinical trials Level 5 Descriptive studies Level 6 Anecdotal evidence