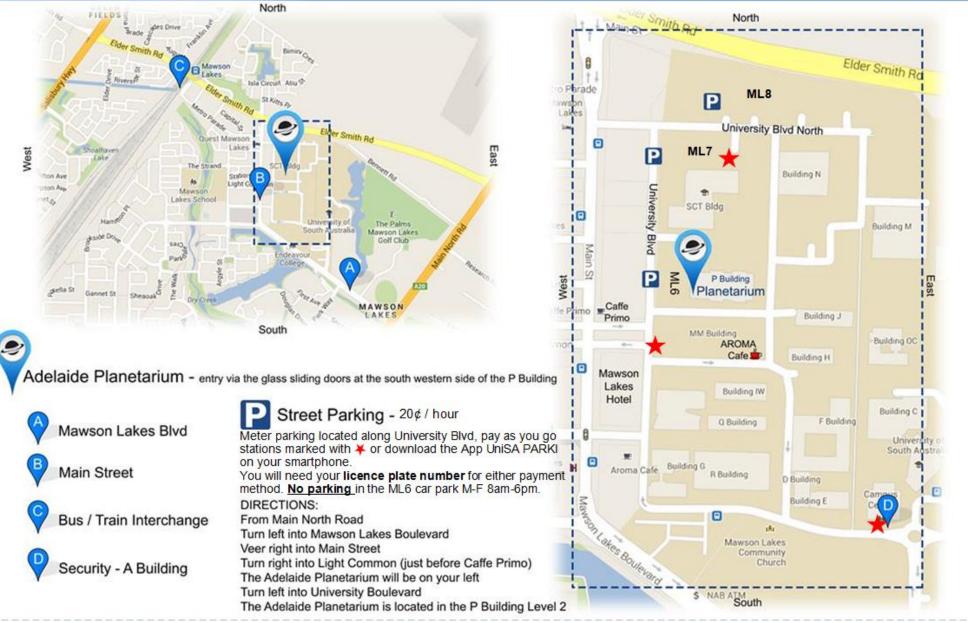

# **Mawson Lakes Campus – Bus Parking**

# Mawson Lakes Interchange to the Adelaide Planetarium